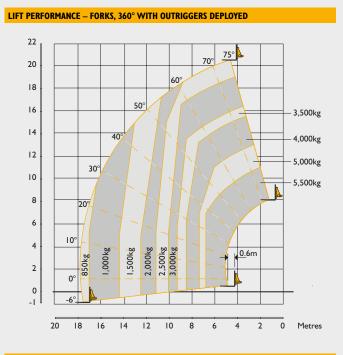

| DIMI | DIMENSIONS                                             |    |       |  |  |
|------|--------------------------------------------------------|----|-------|--|--|
| Α    | Overall height                                         | m  | 3.08  |  |  |
| В    | Overall length                                         | m  | 6.92  |  |  |
| С    | Overall width                                          | m  | 2.45  |  |  |
| D    | Ground clearance                                       | m  | 0.35  |  |  |
|      | Max lift height                                        | m  | 20.5  |  |  |
|      | Max reach                                              | m  | 17.8  |  |  |
|      | Max lift capacity                                      | kg | 5500  |  |  |
|      | Capacity at max height                                 | kg | 2500  |  |  |
|      | Capacity at max reach                                  | kg | 850   |  |  |
|      | Overall weight                                         | kg | 17960 |  |  |
|      | Front axle unladen weight (boom retracted and lowered) | kg | 8260  |  |  |
|      | Rear axle unladen weight (boom retracted and lowered)  | kg | 9700  |  |  |
|      | Turning radius (over tyres)                            | m  | 4.29  |  |  |
|      |                                                        |    |       |  |  |