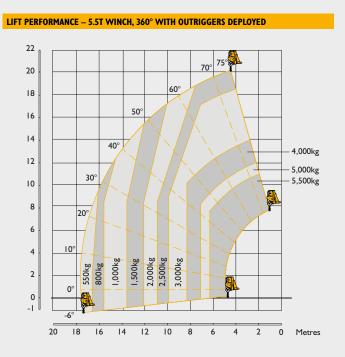

| DIMI | DIMENSIONS                                             |    |       |  |  |
|------|--------------------------------------------------------|----|-------|--|--|
| Α    | Overall height                                         | m  | 3.08  |  |  |
| В    | Overall length                                         | m  | 6.92  |  |  |
| С    | Overall width                                          | m  | 2.45  |  |  |
| D    | Ground clearance                                       | m  | 0.35  |  |  |
|      | Max lift height                                        | m  | 20.5  |  |  |
|      | Max reach                                              | m  | 17.8  |  |  |
|      | Max lift capacity                                      | kg | 5500  |  |  |
|      | Capacity at max height                                 | kg | 2500  |  |  |
|      | Capacity at max reach                                  | kg | 850   |  |  |
|      | Overall weight                                         | kg | 17960 |  |  |
|      | Front axle unladen weight (boom retracted and lowered) | kg | 8260  |  |  |
|      | Rear axle unladen weight (boom retracted and lowered)  | kg | 9700  |  |  |
|      | Turning radius (over tyres)                            | m  | 4.29  |  |  |
|      |                                                        |    |       |  |  |