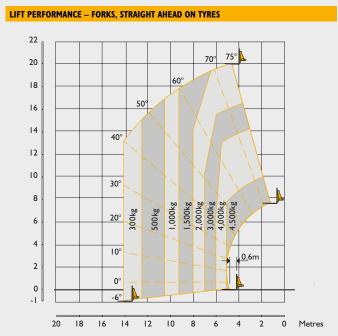

| DIMI | DIMENSIONS                                             |    |       |  |  |
|------|--------------------------------------------------------|----|-------|--|--|
| Α    | Overall height                                         | m  | 3.08  |  |  |
| В    | Overall length                                         | m  | 6.92  |  |  |
| С    | Overall width                                          | m  | 2.45  |  |  |
| D    | Ground clearance                                       | m  | 0.35  |  |  |
|      | Max lift height                                        | m  | 20.5  |  |  |
|      | Max reach                                              | m  | 17.8  |  |  |
|      | Max lift capacity                                      | kg | 5500  |  |  |
|      | Capacity at max height                                 | kg | 2500  |  |  |
|      | Capacity at max reach                                  | kg | 850   |  |  |
|      | Overall weight                                         | kg | 17960 |  |  |
|      | Front axle unladen weight (boom retracted and lowered) | kg | 8260  |  |  |
|      | Rear axle unladen weight (boom retracted and lowered)  | kg | 9700  |  |  |
|      | Turning radius (over tyres)                            | m  | 4.29  |  |  |
|      |                                                        |    |       |  |  |