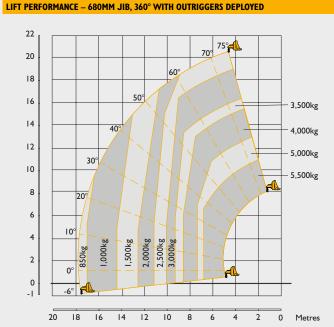

| DIMI | DIMENSIONS                                             |    |       |  |  |
|------|--------------------------------------------------------|----|-------|--|--|
| Α    | Overall height                                         | m  | 3.08  |  |  |
| В    | Overall length                                         | m  | 6.92  |  |  |
| С    | Overall width                                          | m  | 2.45  |  |  |
| D    | Ground clearance                                       | m  | 0.35  |  |  |
|      | Max lift height                                        | m  | 20.5  |  |  |
|      | Max reach                                              | m  | 17.8  |  |  |
|      | Max lift capacity                                      | kg | 5500  |  |  |
|      | Capacity at max height                                 | kg | 2500  |  |  |
|      | Capacity at max reach                                  | kg | 850   |  |  |
|      | Overall weight                                         | kg | 17960 |  |  |
|      | Front axle unladen weight (boom retracted and lowered) | kg | 8260  |  |  |
|      | Rear axle unladen weight (boom retracted and lowered)  | kg | 9700  |  |  |
|      | Turning radius (over tyres)                            | m  | 4.29  |  |  |
|      |                                                        |    |       |  |  |