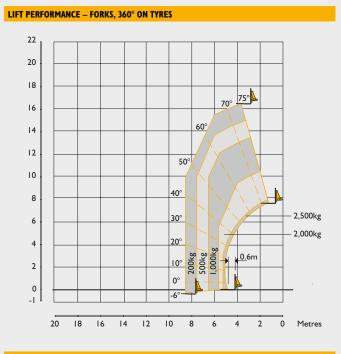

| DIMI | DIMENSIONS                                             |    |       |  |  |
|------|--------------------------------------------------------|----|-------|--|--|
| Α    | Overall height                                         | m  | 3.08  |  |  |
| В    | Overall length                                         | m  | 6.92  |  |  |
| С    | Overall width                                          | m  | 2.45  |  |  |
| D    | Ground clearance                                       | m  | 0.35  |  |  |
|      | Max lift height                                        | m  | 20.5  |  |  |
|      | Max reach                                              | m  | 17.8  |  |  |
|      | Max lift capacity                                      | kg | 5500  |  |  |
|      | Capacity at max height                                 | kg | 2500  |  |  |
|      | Capacity at max reach                                  | kg | 850   |  |  |
|      | Overall weight                                         | kg | 17960 |  |  |
|      | Front axle unladen weight (boom retracted and lowered) | kg | 8260  |  |  |
|      | Rear axle unladen weight (boom retracted and lowered)  | kg | 9700  |  |  |
|      | Turning radius (over tyres)                            | m  | 4.29  |  |  |
|      |                                                        |    |       |  |  |