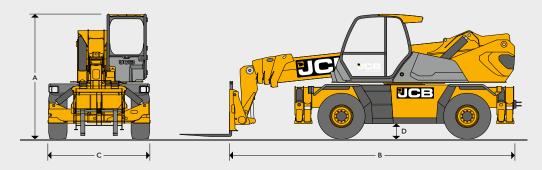

| DIMI | DIMENSIONS                                             |    |       |  |  |
|------|--------------------------------------------------------|----|-------|--|--|
| Α    | Overall height                                         | m  | 3.08  |  |  |
| В    | Overall length                                         | m  | 6.92  |  |  |
| С    | Overall width                                          | m  | 2.45  |  |  |
| D    | Ground clearance                                       | m  | 0.35  |  |  |
|      | Max lift height                                        | m  | 20.5  |  |  |
|      | Max reach                                              | m  | 17.8  |  |  |
|      | Max lift capacity                                      | kg | 5500  |  |  |
|      | Capacity at max height                                 | kg | 2500  |  |  |
|      | Capacity at max reach                                  | kg | 850   |  |  |
|      | Overall weight                                         | kg | 17960 |  |  |
|      | Front axle unladen weight (boom retracted and lowered) | kg | 8260  |  |  |
|      | Rear axle unladen weight (boom retracted and lowered)  | kg | 9700  |  |  |
|      | Turning radius (over tyres)                            | m  | 4.29  |  |  |
|      |                                                        |    |       |  |  |