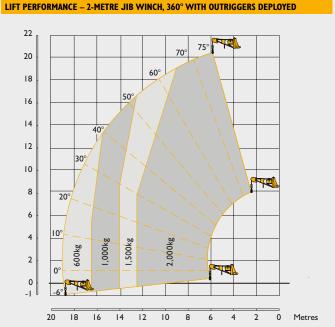

| DIMI | DIMENSIONS                                             |    |       |  |  |
|------|--------------------------------------------------------|----|-------|--|--|
| Α    | Overall height                                         | m  | 3.08  |  |  |
| В    | Overall length                                         | m  | 6.92  |  |  |
| С    | Overall width                                          | m  | 2.45  |  |  |
| D    | Ground clearance                                       | m  | 0.35  |  |  |
|      | Max lift height                                        | m  | 20.5  |  |  |
|      | Max reach                                              | m  | 17.8  |  |  |
|      | Max lift capacity                                      | kg | 5500  |  |  |
|      | Capacity at max height                                 | kg | 2500  |  |  |
|      | Capacity at max reach                                  | kg | 850   |  |  |
|      | Overall weight                                         | kg | 17960 |  |  |
|      | Front axle unladen weight (boom retracted and lowered) | kg | 8260  |  |  |
|      | Rear axle unladen weight (boom retracted and lowered)  | kg | 9700  |  |  |
|      | Turning radius (over tyres)                            | m  | 4.29  |  |  |
|      |                                                        |    |       |  |  |